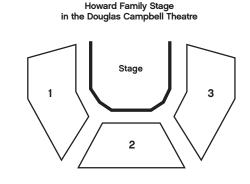

M 1pm/7:30pm              | SM 1pm                  | SM 1pm/7:30pm       | 2pm/7:30pm               |                                       |
|           | 24                          | 25                          | 26<br>Added Shows          | 27                      | 28                  | 29                       | 30                                    |
|           | 7:30pm                      | 7:30pm                      | 7:30pm                     | 7:30pm                  | 7:30pm              | CAT                      | CLIN                                  |
|           | MON                         | TUES                        | WED                        | THU                     | FRI                 | SAT                      | SUN                                   |







MINE Wine Wednesday