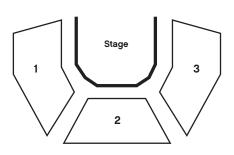

| 23                                             |
|                                | 7:30pm                      | SM 1pm/7:30pm                 | SM 1pm                  | SM 1pm/7:30pm       | 2pm/7:30pm                      |                                                |
| MON                            | TUES                        | WED                           | THU                     | FRI                 | SAT                             | SUN                                            |
|                                |                             |                               |                         |                     |                                 |                                                |



Howard Family Stage in the Douglas Campbell Theatre



Additional Support Provided by





BRITISH COLUMBIA ARTS COUNCIL